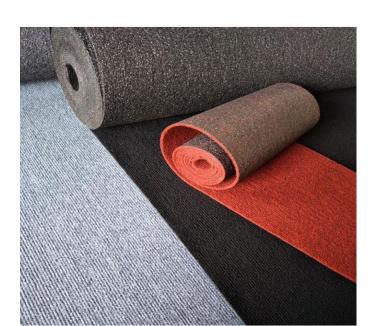

### Fireproof Wall Lining

Fireproof Wall Linings are not only flame-retardant, but also heat-insulating, preventing human body burns, and have good tear resistance and dirt resistance. There are many applications of fire-retardant and flame-retardant cloth, and Fireproof Wall Linings can also be used in other fire-proof fields such as fire-proof shutters in residential and public places, smoke-blocking walls, roofs and indoor buildings and decorations, and fire-resistant auxiliary materials for ceiling decoration materials.

#### 1. Product Introduction of Fireproof wall lining

Flame retardant Cinema Wall Carpets are made by needle punching and other processes to make different fibers interweave and entangle each other to standardize the fabric, so that the fabric is soft, plump, thick, and stiff to achieve different thicknesses to meet the requirements of use. , Trimmed, packaged in rolls.